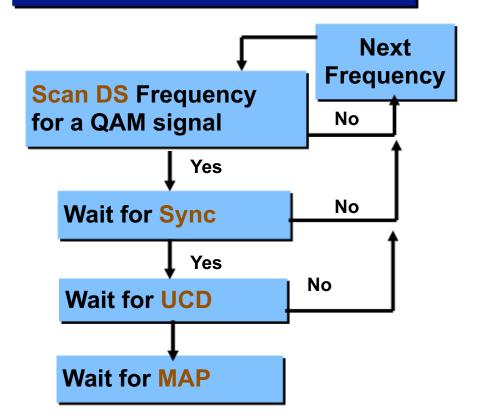

# DS Freq. Acquisition

### cable modem

**UCD** Broadcast (every 2 sec)

MAP Broadcast (every 2 ms)