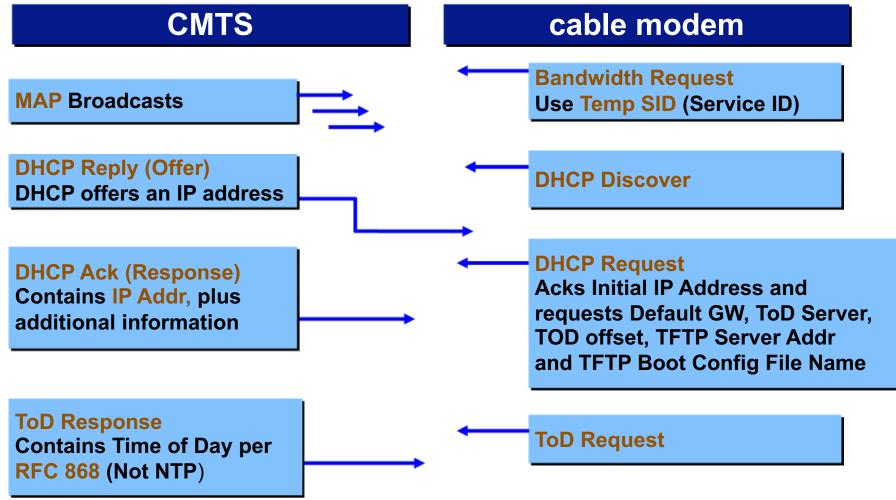

# CM Registration

**Simplified Overview** 

# **DOCSIS Communications Model**



# DS Freq. Acquisition





### cable modem



**UCD** Broadcast (every 2 sec)

MAP Broadcast (every 2 ms)



# CM Initial Ranging



### CMTS

#### cable modem



## **DHCP** Overview





# TFTP & Registration





### CMTS cable modem

#### **TFTP Boot File Transfer**

DOCSIS config file which contains Classifiers for QoS and schedule, Baseline Privacy (BPI), etc. TFTP Boot Request For 'Boot File name'

Validate file MD5 Checksum Implement Config

Registration Response Contains Assigned SID Modem registered Registration Request Send QoS Parameters

Registration Acknowledge Send QoS Parameters