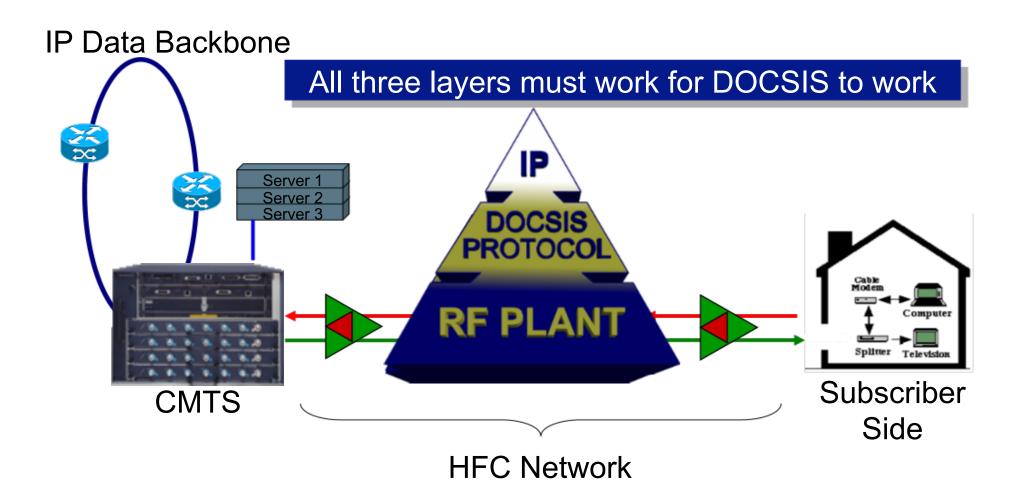

# CM Registration

**Simplified Overview** 

# **DOCSIS Communications Model**



# DS Freq. Acquisition





### cable modem



**UCD** Broadcast (every 2 sec)

MAP Broadcast (every 2 ms)



# CM Initial Ranging



### CMTS

#### cable modem



## **DHCP** Overview





# TFTP & Registration





### CMTS cable modem

#### **TFTP Boot File Transfer**

DOCSIS config file which contains Classifiers for QoS and schedule, Baseline Privacy (BPI), etc. TFTP Boot Request For 'Boot File name'

Validate file MD5 Checksum Implement Config

Registration Response Contains Assigned SID Modem registered Registration Request Send QoS Parameters

Registration Acknowledge Send QoS Parameters