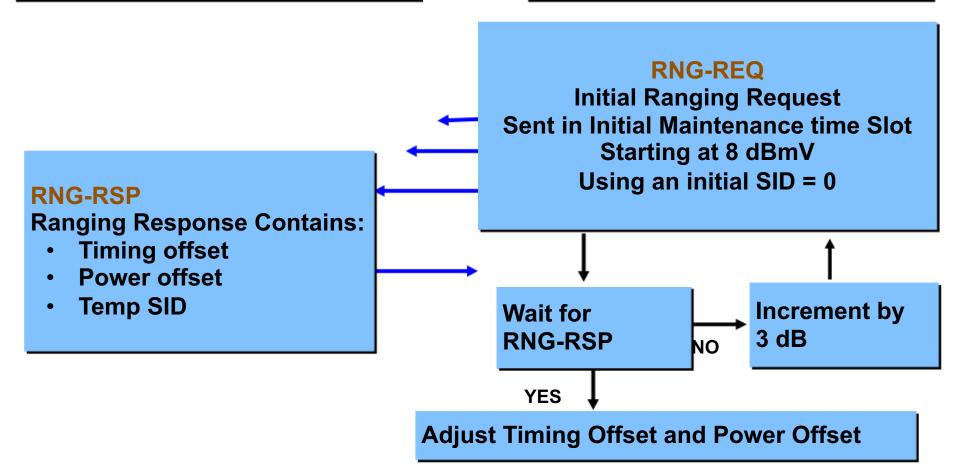

# CM Registration

**Simplified Overview** 

# **DOCSIS Communications Model**



# DS Freq. Acquisition





### cable modem



**UCD** Broadcast (every 2 sec)

MAP Broadcast (every 2 ms)



# CM Initial Ranging



### CMTS

#### cable modem



## **DHCP** Overview





# TFTP & Registration





### CMTS cable modem

#### **TFTP Boot File Transfer**

DOCSIS config file which contains Classifiers for QoS and schedule, Baseline Privacy (BPI), etc. TFTP Boot Request For 'Boot File name'

Validate file MD5 Checksum Implement Config

Registration Response Contains Assigned SID Modem registered Registration Request Send QoS Parameters

Registration Acknowledge Send QoS Parameters